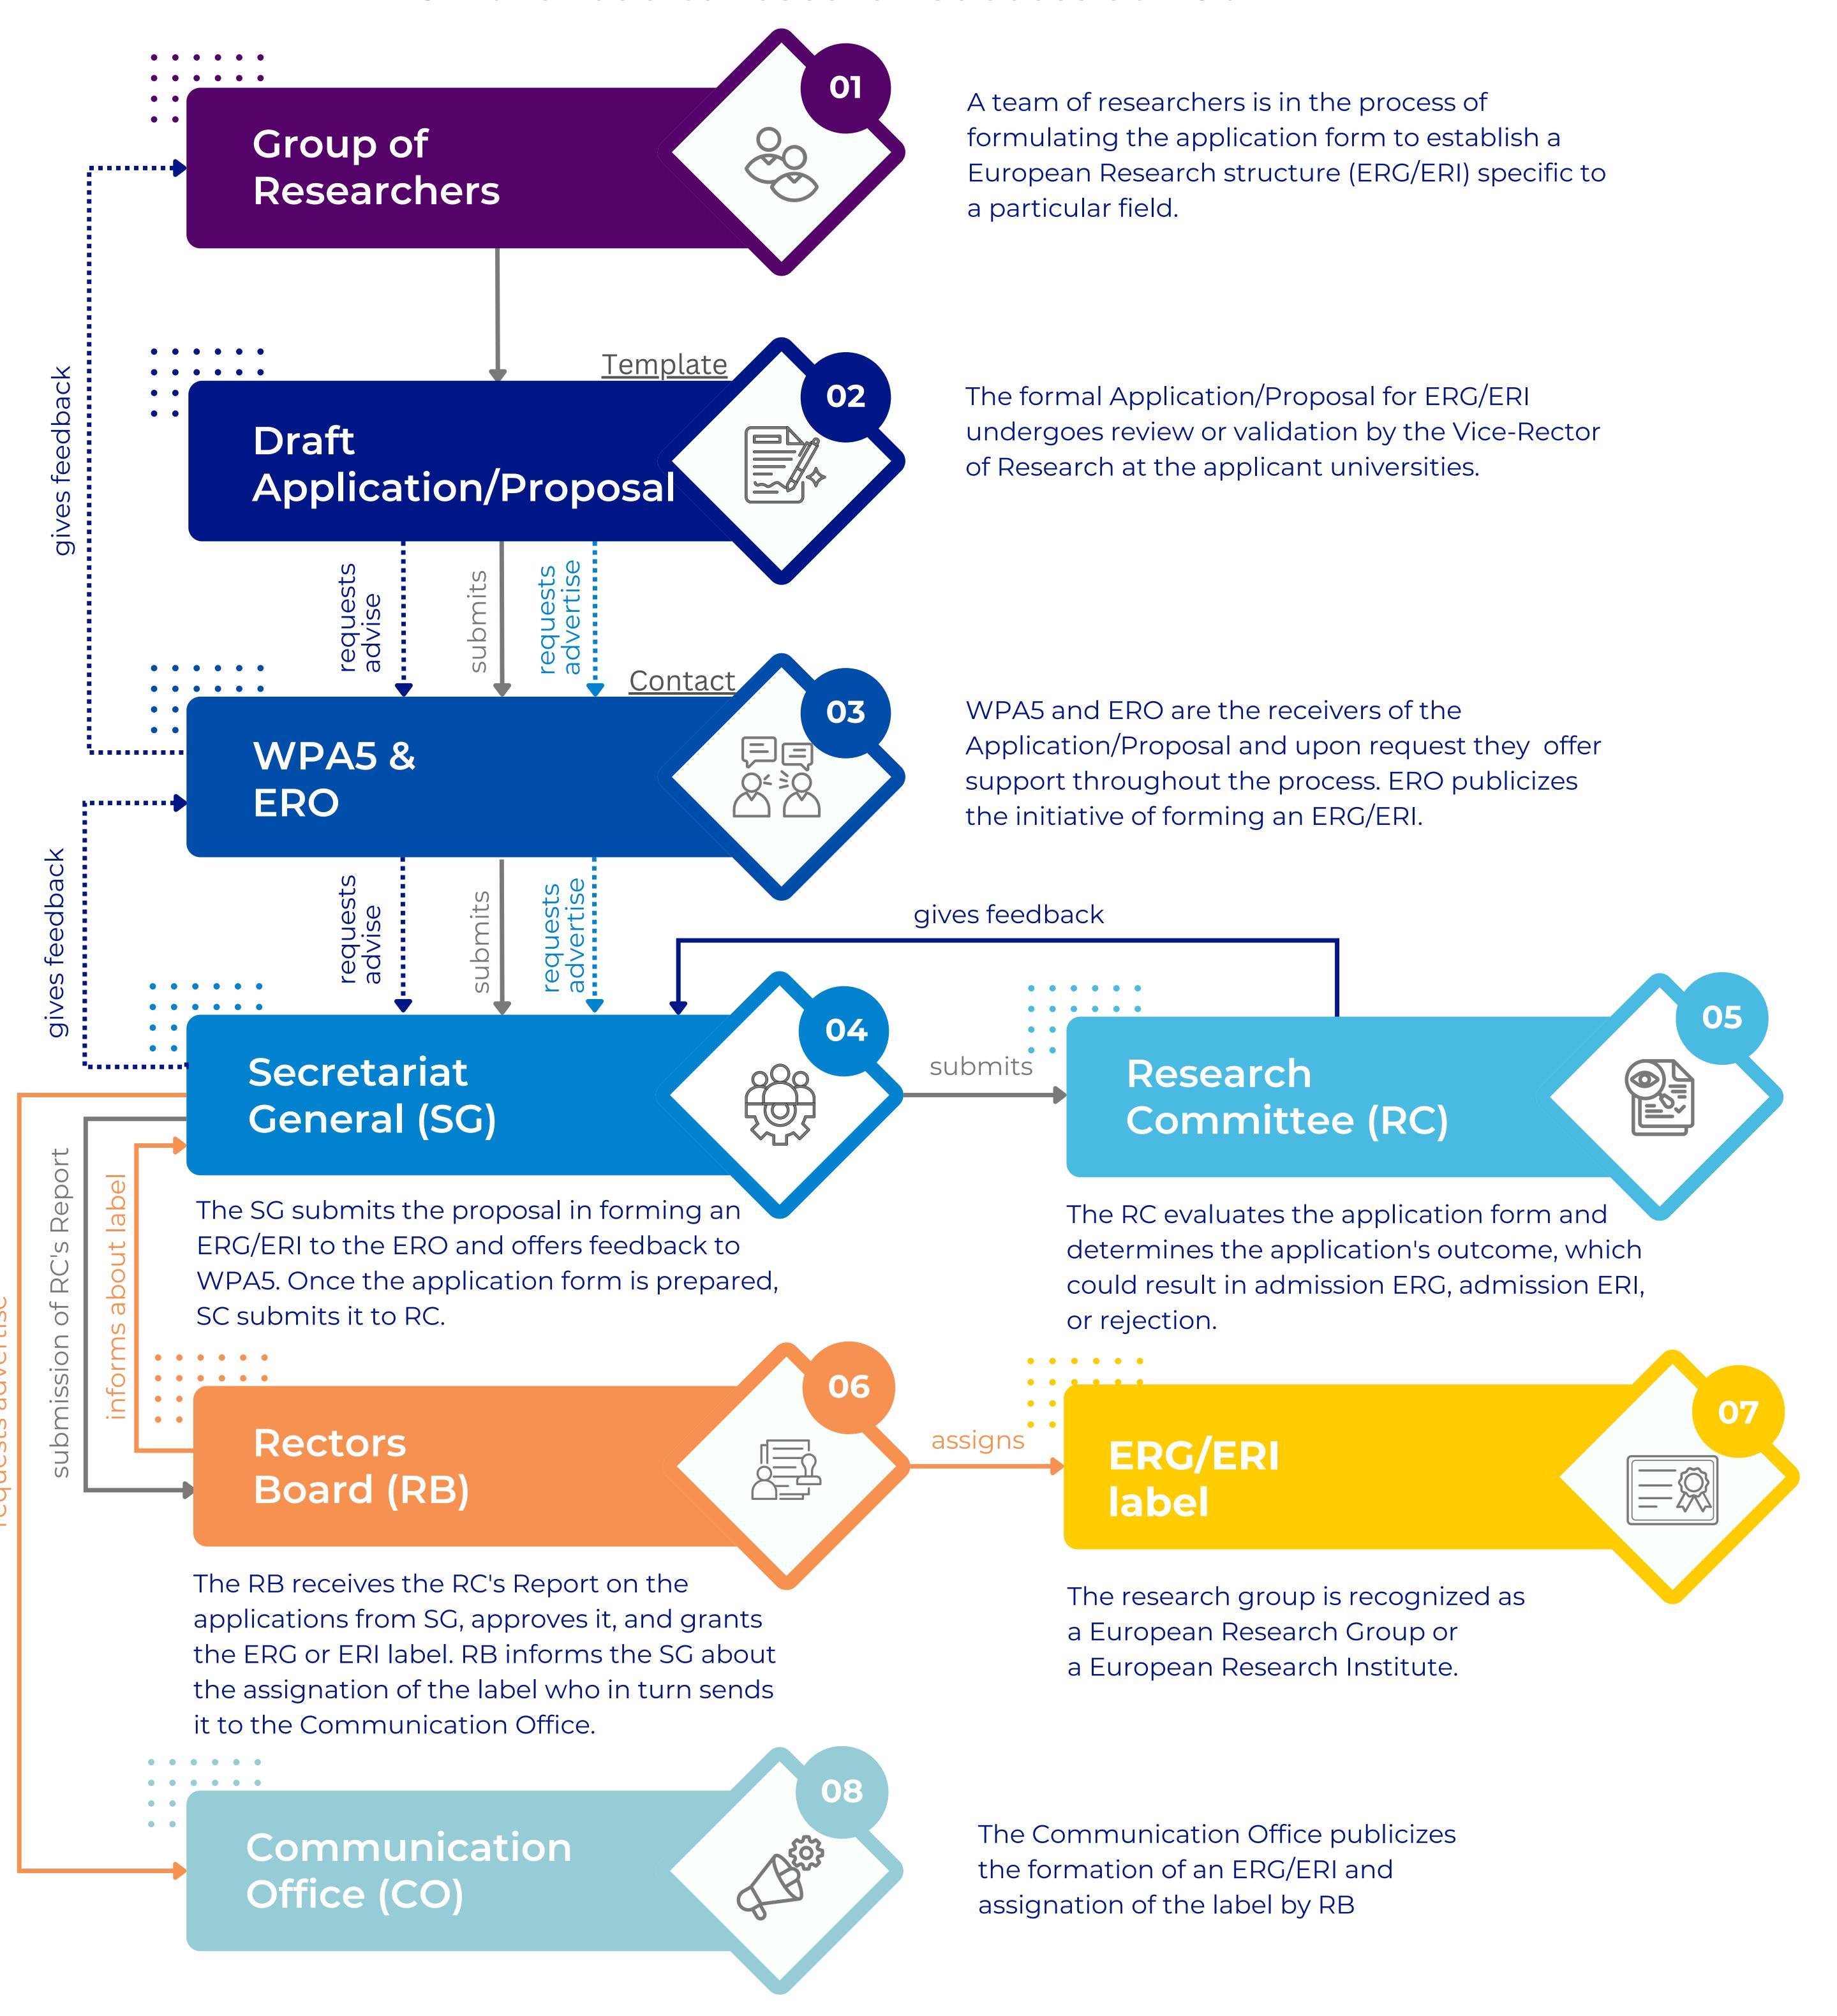

## Pathway for Creating a European Research Structure

On the road to research success at EUt+

The interactive Web-based Road Map guides you through each step in creating a European Research Group (ERG) or a European Research Institute (ERI), from advertising your expression of interest, supporting at identifying partners within EUt+, providing advice on writing the proposal, to ensembling the group of researchers and obtaining the ERG or ERI label. Click on any step for more information about EUt+ supporting services and toolkit.