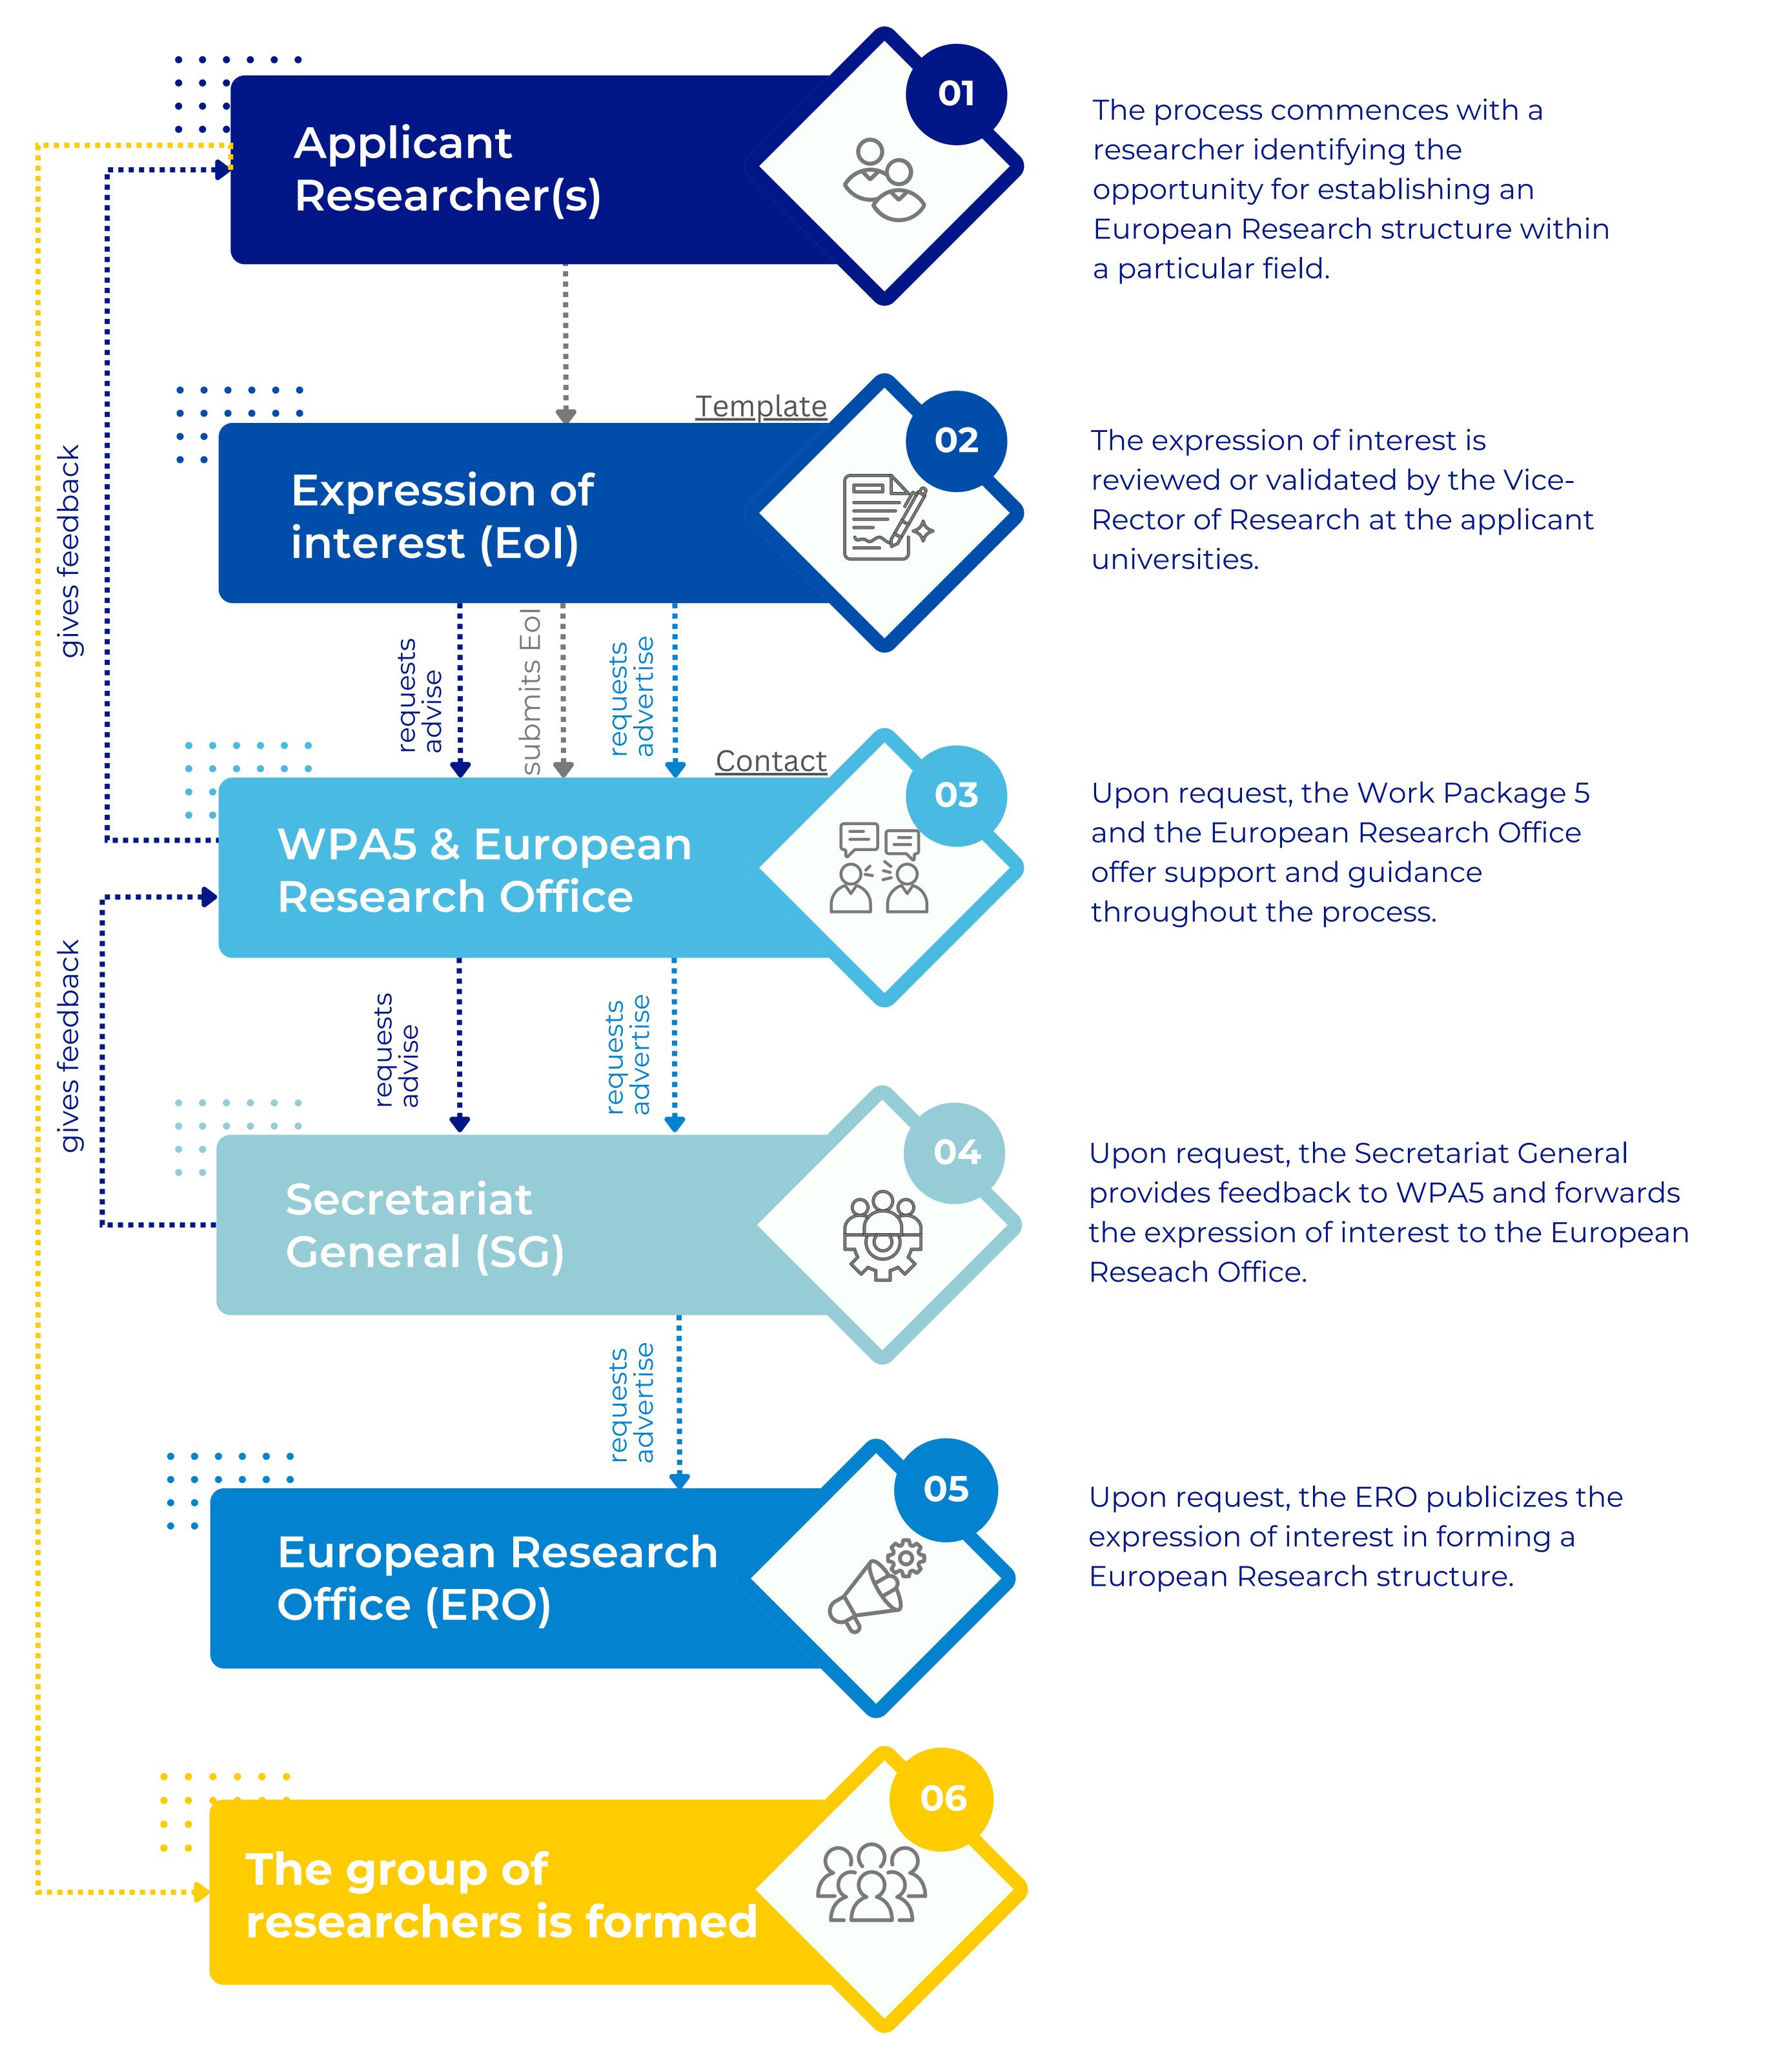

## Pathway for Creating a European Research Structure

On the road to research success at EUt+

The interactive Web-based Road Map guides you through each step in creating a European Research Group (ERG) or a European Research Institute (ERI), from advertising your expression of interest, supporting at identifying partners within EUt+, providing advice on writing the proposal, to ensembling the group of researchers and obtaining the ERG or ERI label. Click on any step for more information about EUt+ supporting services and toolkit.